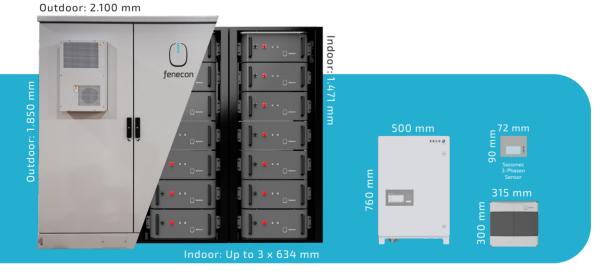

# SystemPV connectionACGrid connection3-phaseOperating temperatureIndoor:0 °C to +40 °COutdoor-35 °C to +55 °CCapacity warranty12 YearsSystem warranty5 Yearsoptional 10 years

#### – Battery -

| Technology                 | LiFePO <sub>4</sub>                                                                                                                                 |
|----------------------------|-----------------------------------------------------------------------------------------------------------------------------------------------------|
| Capacity                   | 70 - 1.400 kWh                                                                                                                                      |
| Voltage                    | 748 - 889 V <sub>DC</sub>                                                                                                                           |
| Weight battery module      | 32 kg                                                                                                                                               |
| Battery cabinet dimensions |                                                                                                                                                     |
| Indoor (B T H)             | 634   430   1.471 mm                                                                                                                                |
| Outdoor (B T H)            | 2.100   750   1.850 mm                                                                                                                              |
| Battery cabinet weight     | 402 kg (35 kWh)                                                                                                                                     |
| Indoor                     | 810 kg                                                                                                                                              |
| Outdoor                    | 1.120 kg                                                                                                                                            |
|                            | Capacity<br>Voltage<br>Weight battery module<br>Battery cabinet dimensions<br>Indoor (B T H)<br>Outdoor (B T H)<br>Battery cabinet weight<br>Indoor |

#### Inverter

Presented by:

|                     |                           | · · · · |
|---------------------|---------------------------|---------|
| Power               | 50 - 250 kW               |         |
| Input voltage range | 663 - 910 V <sub>DC</sub> |         |
| Dimensions (WIDIH)  | 500   452   760 mm        |         |
| Weight              | 75 kg                     |         |