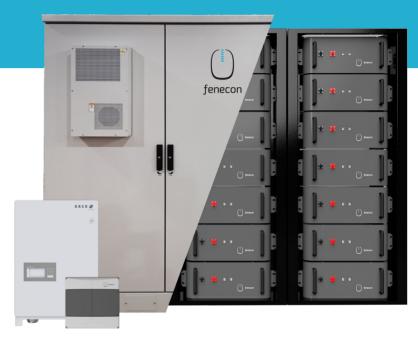

# **FENECON Commercial 50**

Commercial storage system with outdoor capability

### Complete integrated system

- High performance battery and efficient inverter
- Durable and profitable
- Sector coupling: heat, e-mobility
- Suitable for indoor and outdoor use\*
- Power: 50 250 kW
- Capacity: 70 1.400 kWh

## **FENECON Commercial 50**

Integrated system